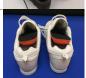

## **Instructions for Sizing and Activation**

- 1. Remove the factory insoles from your shoes if they are removable.

2. Place the orthotics in the shoes and check for fit.

P.O.L.

- 3. If needed, trim the front end of the orthotics to fit the shoes if necessary.
- Remove the orthotics from the shoes, then look for the water injection hole on the heel of the orthotics. The hole may be covered with a piece of silver tape, or it may be exposed depending on the product model shipped.