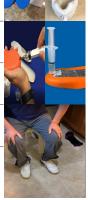

- Fill the syringe with 6 CC's of water, then inject the water into one of the orthotics through the injection hole (See picture).
- Or peel off a small area at the heel of the orthotic to open just one hole, then inject water into it. Repeat the same process to the other orthotic.
- Place the orthotics in the shoes, walk around for 10 minutes, then sit down on a chair in a relaxed position with shoes flat on the floor and 90 degrees to the lower legs for 5 minutes.
- Now, the orthotics are ready for use or transferred to different shoes that have a similar shape.