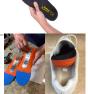

- Fill the syringe with 6 CC's of water, then inject the water into one of the orthotics through the injection hole (See picture).
- Or peel off a small area at the heel of the orthotic to open just one hole, then inject water into it. Repeat the same process to the other orthotic.
- Place the orthotics in the shoes, walk around for 10 minutes, then sit down on a chair in a relaxed position with shoes flat on the floor and 90 degrees to the lower legs for 5 minutes.
- Now, the orthotics are ready for use or transferred to different shoes that have a similar shape.